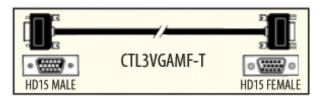

# Super Thin SVGA Cables with 3 Mini Coaxial Lines - HD15M to HD15M or HD15F

Description

Utilize a revolutionary cable made with 3 ultra thin coaxial lines and still measures less than .23" in diameter! Another unique feature is user defined mounting hardware. Each cable end is capable of being connected with either male jack screws or hex standoffs with the supplied hardware! Color: Black.

#Coax

| CTL3VGAMM-5T  | Super Thin SVGA Cable, HD15 Male / Male, 5.0 ft    | 3 |
|---------------|----------------------------------------------------|---|
| CTL3VGAMM-10T | Super Thin SVGA Cable, HD15 Male / Male, 10.0 ft   | 3 |
| CTL3VGAMM-15T | Super Thin SVGA Cable, HD15 Male / Male, 15.0 ft   | 3 |
| CTL3VGAMM-25T | Super Thin SVGA Cable, HD15 Male / Male, 25.0 ft   | 3 |
| CTL3VGAMM-50T | Super Thin SVGA Cable, HD15 Male / Male, 50.0 ft   | 3 |
| CTL3VGAMF-5T  | Super Thin SVGA Cable, HD15 Male / Female, 5.0 ft  | 3 |
| CTL3VGAMF-10T | Super Thin SVGA Cable, HD15 Male / Female, 10.0 ft | 3 |
| CTL3VGAMF-15T | Super Thin SVGA Cable, HD15 Male / Female, 15.0 ft | 3 |
| CTL3VGAMF-25T | Super Thin SVGA Cable, HD15 Male / Female, 25.0 ft | 3 |
| CTL3VGAMF-50T | Super Thin SVGA Cable, HD15 Male / Female, 50.0 ft | 3 |